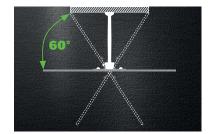

## **ADVANCED FULL-MOTION | VSF716-B2**

**Installation and Feature Videos Available Online** 

FITS 19"-40" TVs & HOLDS TVS UP TO 15.8 KG.

**WALL DISTANCE** 1.8" - 16" **SWIVEL** +90° / -90° **TILT** +0° / -15° > STYLISH > SMOOTH & STABLE