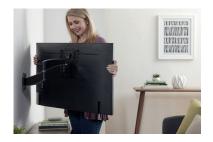

## **ADVANCED FULL-MOTION | VSF716-B2**

**Installation and Feature Videos Available Online** 

FITS 19"-40" TVs & HOLDS TVS UP TO 15.8 KG.

**WALL DISTANCE** 1.8" - 16" **SWIVEL** +90° / -90° **TILT** +0° / -15° > STYLISH > SMOOTH & STABLE

## **MOUNTING PATTERN**

75x75 | 100x100 | 200x100 | 200x200 | 300x200 | 400x200 | 300x300 | 400x300 | 400x400 | 600x400 | 700x400 | 800x400 | 800x500 | Random

www.avsupply.co.nz Phone: +64 (0) 9 274 9172